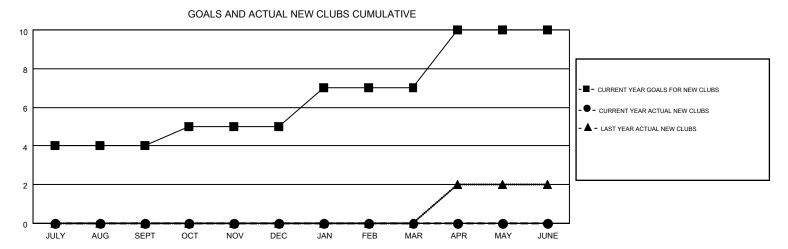

## MONTHLY MEMBERSHIP PROGRESS REPORT

Multiple District 24

Results as of: 1/31/2015

**LOCATION: VIRGINIA** 

JERRY SMITH

| GMT: JERRY    | SMITH            |                   |                  |                  |                                |                    |                                        |                    | GMT CA 1         |  |
|---------------|------------------|-------------------|------------------|------------------|--------------------------------|--------------------|----------------------------------------|--------------------|------------------|--|
|               |                  | Clubs             |                  |                  | Members  RESULTS FOR 2014-2015 |                    |                                        |                    |                  |  |
|               | RESU             | LTS FOR 2014-2015 | i                |                  |                                |                    |                                        |                    |                  |  |
| QUARTER       | NEW CLUB<br>GOAL | NEW CLUBS         | DROPPED<br>CLUBS | NET<br>GAIN/LOSS | QUARTER                        | NEW MEMBER<br>GOAL | CHARTER AND<br>NEW<br>MEMBERS<br>ADDED | DROPPED<br>MEMBERS | NET<br>GAIN/LOSS |  |
| JULY/AUG/SEPT | 4                | 0                 | 2                | -2               | JULY/AUG/SEPT                  | 81                 | 148                                    | 221                | -73              |  |
| OCT/NOV/DEC   | 1                | 0                 | 2                | -2               | OCT/NOV/DEC                    | 100                | 169                                    | 193                | -24              |  |
| JAN/FEB/MAR   | 2                | 0                 | 0                | 0                | JAN/FEB/MAR                    | 62                 | 45                                     | 87                 | -42              |  |
| APR/MAY/JUNE  | 3                | 0                 | 0                | 0                | APR/MAY/JUNE                   | 87                 | 0                                      | 0                  | 0                |  |