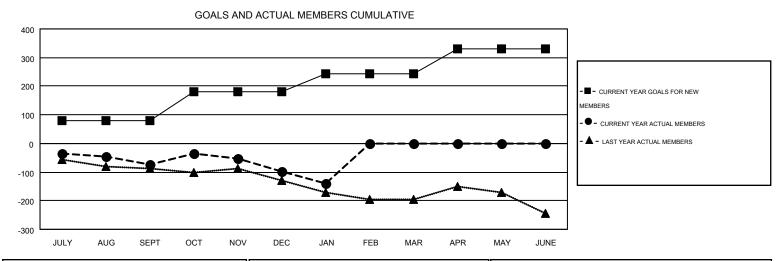

## MONTHLY MEMBERSHIP PROGRESS REPORT

Multiple District 24

Results as of: 1/31/2015

**LOCATION: VIRGINIA** 

JERRY SMITH

| GMT: JERRY    | SMITH            |                   |                  |                  |                                |                    |                                        |                    | GMT CA 1         |  |
|---------------|------------------|-------------------|------------------|------------------|--------------------------------|--------------------|----------------------------------------|--------------------|------------------|--|
|               |                  | Clubs             |                  |                  | Members  RESULTS FOR 2014-2015 |                    |                                        |                    |                  |  |
|               | RESU             | LTS FOR 2014-2015 | i                |                  |                                |                    |                                        |                    |                  |  |
| QUARTER       | NEW CLUB<br>GOAL | NEW CLUBS         | DROPPED<br>CLUBS | NET<br>GAIN/LOSS | QUARTER                        | NEW MEMBER<br>GOAL | CHARTER AND<br>NEW<br>MEMBERS<br>ADDED | DROPPED<br>MEMBERS | NET<br>GAIN/LOSS |  |
| JULY/AUG/SEPT | 4                | 0                 | 2                | -2               | JULY/AUG/SEPT                  | 81                 | 148                                    | 221                | -73              |  |
| OCT/NOV/DEC   | 1                | 0                 | 2                | -2               | OCT/NOV/DEC                    | 100                | 169                                    | 193                | -24              |  |
| JAN/FEB/MAR   | 2                | 0                 | 0                | 0                | JAN/FEB/MAR                    | 62                 | 45                                     | 87                 | -42              |  |
| APR/MAY/JUNE  | 3                | 0                 | 0                | 0                | APR/MAY/JUNE                   | 87                 | 0                                      | 0                  | 0                |  |